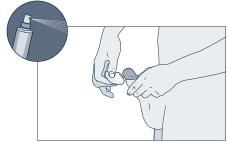

#### 4. Perform disinfection

- Disinfect your hands
- Disinfect the penis head, foreskin and urethral opening using separate pads or compresses for each