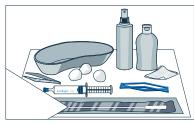

### 2. Place the materials within easy reach

- Disinfectant for your hands
- Sterile compresses/pads
- Skin disinfecting spray
- Catheter or catheter set
- Sterile and disinfecting lubricant, such as Instillagel® or Endosgel®