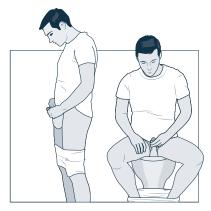

#### 3. Get into position

 Choose a comfortable position, e.g. standing or sitting