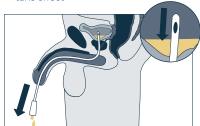

#### 6. Instil the lubricant

- Apply a drop of the lubricant to the urethral opening
- Hold the penis behind the penis head between your thumb and index finger
- Carefully insert the cone of the syringe into the urethra
- Slowly instil the lubricant