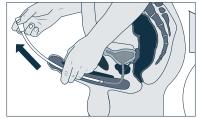

## 8. Perform catheterisation

- Handle the catheter using the protective sleeve
- Insert the catheter into the urethra

- Push the catheter into the urinary bladder in stages until the urine begins to flow
- When the urine starts to flow, continue to push the catheter about 1 cm more

# 10. Residual urine flow

- Wait until urine flow stops
- Withdraw the catheter in stages until urine starts flowing again

# 11. Remove the catheter

- After urine flow stops, slowly withdraw the catheter