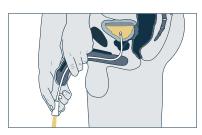

#### 3. Get into position

 Choose a comfortable position, e.g. standing or sitting

## 8. Perform catheterisation

- Handle the catheter using the protective sleeve
- Insert the catheter into the urethra

- Push the catheter into the urinary bladder in stages until the urine begins to flow
- When the urine starts to flow, continue to push the catheter about 1 cm more