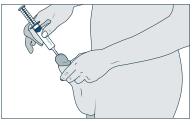

#### 6. Instil the lubricant

- Apply a drop of the lubricant to the urethral opening
- Hold the penis behind the penis head between your thumb and index finger
- Carefully insert the cone of the syringe into the urethra
- Slowly instil the lubricant