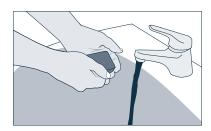

## 1. Take hygienic precautions

- Wash your hands thoroughly
- Prepare an area that is as clean as possible