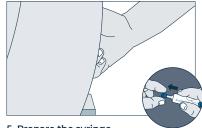

#### 5. Prepare the syringe

- Push the syringe against firm resistance (e.g. a tabletop) while gently pressing on the piston rod to release the pressure in the syringe
- Remove the cap without touching the tip of the syringe