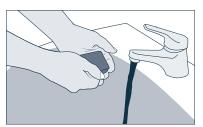

### 12. Wash your hands

-The catheter and auxiliary materials can be discarded in regular household waste