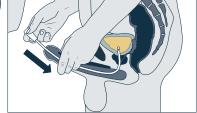

## 8. Perform catheterisation

- Handle the catheter using the protective sleeve
- Insert the catheter into the urethra

- Push the catheter into the urinary bladder in stages until the urine begins to flow
- When the urine starts to flow, continue to push the catheter about 1 cm more