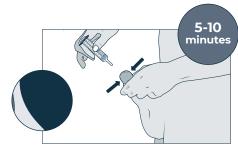

- Hold the penis upwards between your thumb and index finger or use a FARCO penis clamp
- Wait 5 to 10 minutes for the lubricant to take effect